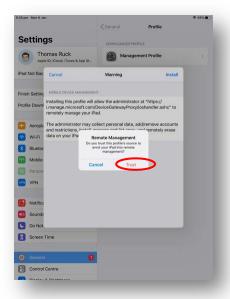

k. Tap Install

i. Enter your **passcode** if prompted

I. On the remote management screen, tap

**Trust** 

j. Tap Install

m. Tap Done

n. Return to the **Home Screen** and then open the **Intune Company Portal** app