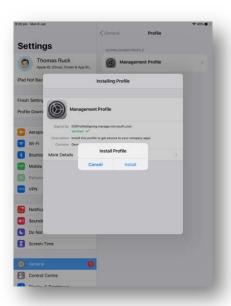

a. Tap Begin

d. Tap Allow to download a management profile.

b. Tap Continue

e. Tap Close.

c. Tap Continue

f. Return to the Home Screen and Open settings

g. Tap Profile Downloaded

h. Tap Install, on the install profile screen