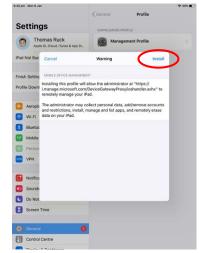

a. Tap Begin

d. Tap Allow to download a management profile.

b. Tap Continue

e. Tap Close.

c. Tap Continue

f. Return to the Home Screen and Open settings

g. Tap Profile Downloaded

h. Tap Install, on the install profile screen

k. Tap Install

i. Enter your **passcode** if prompted

I. On the remote management screen, tap

**Trust** 

j. Tap Install

m. Tap Done

n. Return to the **Home Screen** and then open the **Intune Company Portal** app