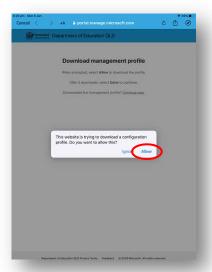

a. Tap Begin

d. Tap Allow to download a management profile.

b. Tap Continue

e. Tap Close.

c. Tap Continue

f. Return to the Home Screen and Open settings

g. Tap Profile Downloaded

h. Tap Install, on the install profile screen