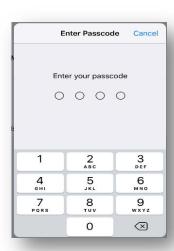

k. Tap Install

i. Enter your **passcode** if prompted

I. On the remote management screen, tap

**Trust** 

j. Tap Install

m. Tap Done

n. Return to the **Home Screen** and then open the **Intune Company Portal** app