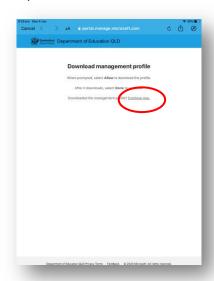

a. Tap Begin

d. Tap Allow to download a management profile.

b. Tap Continue

e. Tap Close.

c. Tap Continue

f. Return to the Home Screen and Open settings

g. Tap Profile Downloaded

h. Tap Install, on the install profile screen