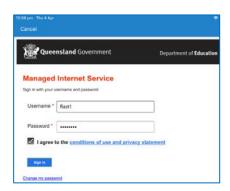

## Step 1. Setting your Child's Password

a. From the home screen open a web browser e.g. Safari

b. Using the Search bar navigate to owa.eq.edu.au

c. Enter your child's username e.g flast1 and "temporary password" or password and Tap I agree to the terms and conditions and tap Sign-In

d. Enter your child's temporary password then enter your preferred new password.

Your child will need to know this password to access FVSSC's digital resources, please assist your child to create a memorable password and record it securely.