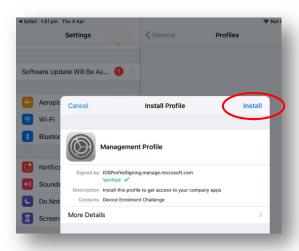

a. Tap Begin

d. Tap Allow to download a management profile.

b. Tap Continue

e. Tap Close.

c. Tap Continue

f. Return to the Home Screen and Open settings

g. Tap Profile Downloaded

h. Tap Install, on the install profile screen

k. Tap Install

i. Enter your **passcode** if prompted

I. On the remote management screen, tap

**Trust** 

j. Tap Install

m. Tap Done

n. Return to the **Home Screen** and then open the **Intune Company Portal** app