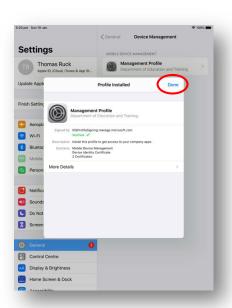

k. Tap Install

i. Enter your **passcode** if prompted

I. On the remote management screen, tap

**Trust** 

j. Tap Install

m. Tap Done

n. Return to the **Home Screen** and then open the **Intune Company Portal** app