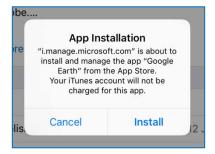

creen, tap



**Trust** 

j. Tap Install



m. Tap Done



n. Return to the **Home Screen** and then open the **Intune Company Portal** app



q. The setup will begin confirming the device setting this may take 2-3 minutes



o. Tap Continue now



r. Tap Done



p. Tap Continue



## **Step 5. Install Apps and Digital Resource**

**Note:** Intune will automatically begin installing a number of apps e.g. Microsoft OneDrive, Teams, Word and PowerPoint. To install *additional digital resources*, follow the steps below.

a. From the Home Screen and then open the Intune Company Portal app



b. Tap View All



c. The list of available apps will be displayed, tap the app that you wish to install e.g. Microsoft Word



d. Tap, Install



e. A confirmation screen will be displayed. Tap Install.