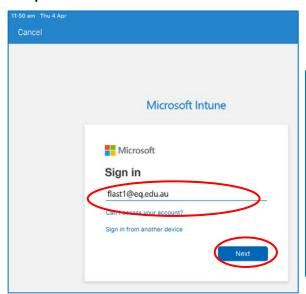

a. From the home locate and open the Comp Portal app

b. Enter your child's school email address. username@eq.edu.au e.g. <a href="mailto:flast1@eq.edu.au">flast1@eq.edu.au</a>
Tap Next

Once you've entered the EQ email address,
Intune will begin redirecting you the
Organization's Sign in Page