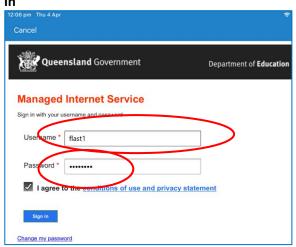

This may take 5-10 seconds.

Microsoft

Taking you to your
organization's sign-in page

c. Enter your child's **username** and **password**. Tap I agree to the terms and conditions and tap **Sign-**

**Step 4. Installing the Intune Profile** 