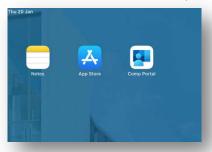

a. From the home locate and open the Comp Portal app

b. Enter your child's school email address. username@eq.edu.au e.g. <a href="mailto:flast1@eq.edu.au">flast1@eq.edu.au</a>
Tap Next

Once you've entered the EQ email address,
Intune will begin redirecting you the
Organization's Sign in Page

k. Tap Install

i. Enter your **passcode** if prompted

I. On the remote management screen, tap

**Trust** 

j. Tap Install

m. Tap Done

n. Return to the **Home Screen** and then open the **Intune Company Portal** app