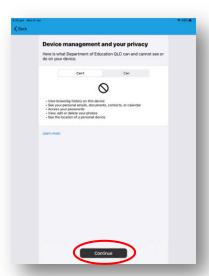

a. Tap Begin

d. Tap Allow to download a management profile.

b. Tap Continue

e. Tap Close.

c. Tap Continue

f. Return to the Home Screen and Open settings

g. Tap Profile Downloaded

h. Tap Install, on the install profile screen