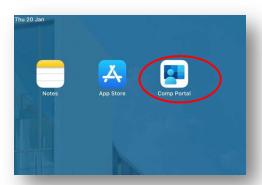

k. Tap Install

i. Enter your **passcode** if prompted

I. On the remote management screen, tap

**Trust** 

j. Tap Install

m. Tap Done

n. Return to the **Home Screen** and then open the **Intune Company Portal** app