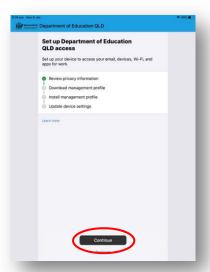

a. Tap Begin

d. Tap Allow to download a management profile.

b. Tap Continue

e. Tap Close.

c. Tap Continue

f. Return to the Home Screen and Open settings

g. Tap Profile Downloaded

h. Tap Install, on the install profile screen