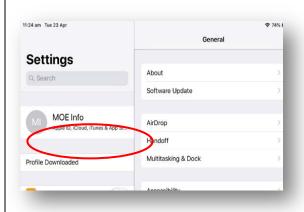

a. Tap Begin

d. Tap Allow to download a management profile.

b. Tap Continue

e. Tap Close.

c. Tap Continue

f. Return to the Home Screen and Open settings

g. Tap Profile Downloaded

h. Tap Install, on the install profile screen