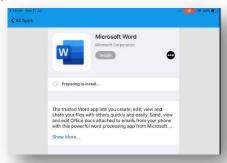

a. From the Home Screen and then open the Intune Company Portal app

b. Tap View All

c. The list of available apps will be displayed, tap the app that you wish to install e.g. Microsoft Word

d. Tap, Install

e. A confirmation screen will be displayed. Tap Install.