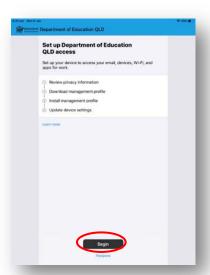

a. Tap Begin

d. Tap Allow to download a management profile.

b. Tap Continue

e. Tap Close.

c. Tap Continue

f. Return to the Home Screen and Open settings

g. Tap Profile Downloaded

h. Tap Install, on the install profile screen