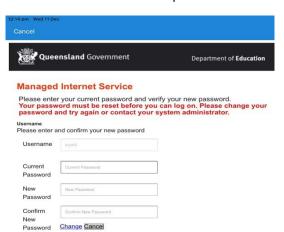

d. Enter your child's temporary password then enter your preferred new password.

Your child will need to know this password to access FVSSC's digital resources, please assist your child to create a memorable password and record it securely.

**NOTE:** The new password must:

- •not contain the student's name
- •be at least eight characters and contain:
- •a number
- •a capital letters
- •a special character

e. **Tap the change password button once** and wait for the *success screen*, it may take 10–15 seconds and return to the home screen once changed.