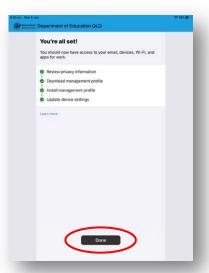

k. Tap Install

i. Enter your **passcode** if prompted

I. On the remote management screen, tap

**Trust** 

j. Tap Install

m. Tap Done

n. Return to the **Home Screen** and then open the **Intune Company Portal** app

q. The setup will begin confirming the device setting this may take 2-3 minutes

o. Tap Continue now

r. Tap Done

p. Tap Continue