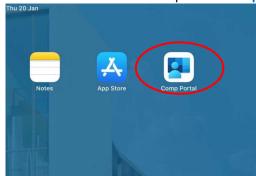

a. From the home locate and open the Comp Portal app

b. Enter your child's school email address. username@eq.edu.au e.g. <a href="mailto:flast1@eq.edu.au">flast1@eq.edu.au</a>
Tap Next

Once you've entered the EQ email address,
Intune will begin redirecting you the
Organization's Sign in Page