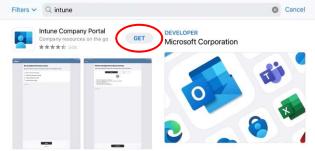

# Step 2. Install the Intune App

- a. From the Home Screen, tap the App Store
- b. Tap Search, located at the bottom left of the screen

c. Enter Intune Company Portal in the search box

d. Tap the "Get or "" to install the Intune Company Portal App