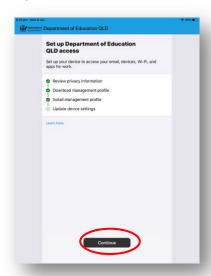

This may take 5-10 seconds.

Microsoft

Taking you to your
organization's sign-in page

c. Enter your child's **username** and **password**. Tap I agree to the terms and conditions and tap **Sign-**

**Step 4. Installing the Intune Profile** 

a. Tap Begin

d. Tap Allow to download a management profile.

b. Tap Continue

e. Tap Close.

c. Tap Continue

f. Return to the Home Screen and Open settings

g. Tap Profile Downloaded

h. Tap Install, on the install profile screen