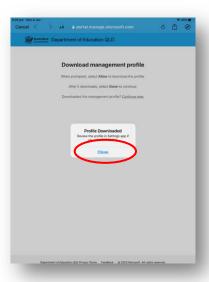

a. Tap Begin

d. Tap Allow to download a management profile.

b. Tap Continue

e. Tap Close.

c. Tap Continue

f. Return to the Home Screen and Open settings

g. Tap Profile Downloaded

h. Tap Install, on the install profile screen