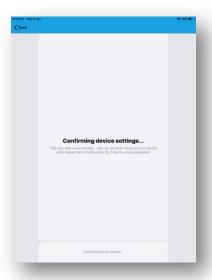

q. The setup will begin confirming the device setting this may take 2-3 minutes

o. Tap Continue now

r. Tap Done

p. Tap Continue