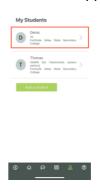

**Step 2.** Select "students" from the menu

Flexischools App

Step 3. Select your "Student's Name" or Add a Student if not listed.

Flexischools App

Step 4. Select the edit button. "Pencil Icon"

Flexischools App