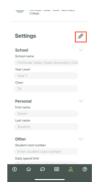

**Step 2.** Select "students" from the menu

Flexischools App

Step 3. Select your "Student's Name" or Add a Student if not listed.

Flexischools App

Step 4. Select the edit button. "Pencil Icon"

Flexischools App