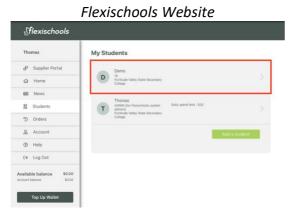

**Step 2.** Select "students" from the menu

Flexischools App

Step 3. Select your "Student's Name" or Add a Student if not listed.

Flexischools App

Step 4. Select the edit button. "Pencil Icon"

Flexischools App