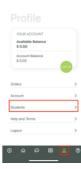

**Step 2.** Select "students" from the menu

Flexischools App

Step 3. Select your "Student's Name" or Add a Student if not listed.

Flexischools App

Step 4. Select the edit button. "Pencil Icon"

Flexischools App