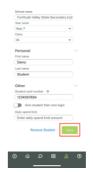

**Step 5.** Locate your child's "student card number" and enter the number into the relevant field.

Flexischools App

Step 6. (Optional) Set a daily spend limit e.g \$15.00

Flexschools App

Step 7. Select "Save"