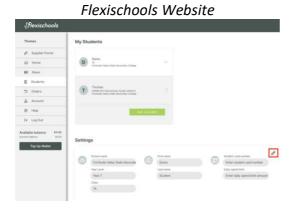

**Step 2.** Select "students" from the menu

Flexischools App

Step 3. Select your "Student's Name" or Add a Student if not listed.

Flexischools App

Step 4. Select the edit button. "Pencil Icon"

Flexischools App