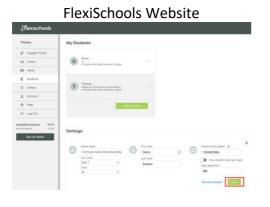

**Step 5.** Locate your child's "student card number" and enter the number into the relevant field.

Flexischools App

Step 6. (Optional) Set a daily spend limit e.g \$15.00

Flexschools App

Step 7. Select "Save"

Flexishcools App

Your student card has now been successfully linked, refer to the <u>Flexischools Support Page</u> for more information on managing your account.