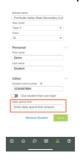

**Step 5.** Locate your child's "student card number" and enter the number into the relevant field.

Flexischools App

Step 6. (Optional) Set a daily spend limit e.g \$15.00

Flexschools App

Step 7. Select "Save"