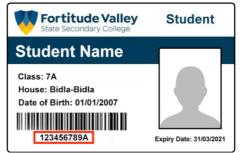

**Step 5.** Locate your child's "student card number" and enter the number into the relevant field.

Flexischools App

Step 6. (Optional) Set a daily spend limit e.g \$15.00

Flexschools App

Step 7. Select "Save"