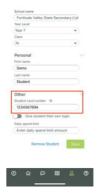

**Step 5.** Locate your child's "student card number" and enter the number into the relevant field.

Flexischools App

Step 6. (Optional) Set a daily spend limit e.g \$15.00

Flexschools App

Step 7. Select "Save"