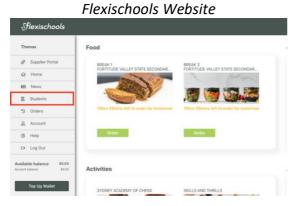

**Step 2.** Select "students" from the menu

Flexischools App

Step 3. Select your "Student's Name" or Add a Student if not listed.

Flexischools App

Step 4. Select the edit button. "Pencil Icon"

Flexischools App