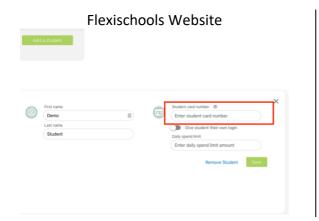

**Step 5.** Locate your child's "student card number" and enter the number into the relevant field.

Flexischools App

Step 6. (Optional) Set a daily spend limit e.g \$15.00

Flexschools App

Step 7. Select "Save"